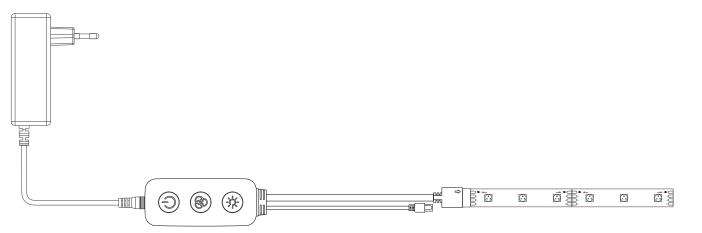

### Product connection diagram

1. Download the APP - Lotus Lantern, compatible with both Android and IOS system.

2. When connecting the LED strips to controller, please note that marks of "arrow" on the strip should be corresponding to the marks of "arrow" on the controller.

3. Please operate the APP and controller according to the user manual.

Applications: Smart home lighting, Smart office, Hotel decorative lighting, Saloon and KTV ambient lighting, Landscape lighting and Advertising etc.