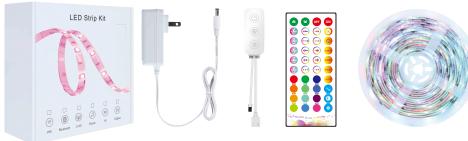

# RGB BLE+IR Music digital strip kit

The kit package details: 1 × power adapter, 1 × IR music controller, 1 × remote control, 1 × 5m LED strip, 1 × user manual.

Music mode

digital

Brand new 3 key controller with function buttons of turn on/off, brightness, sensitivity and mode change

# Package information