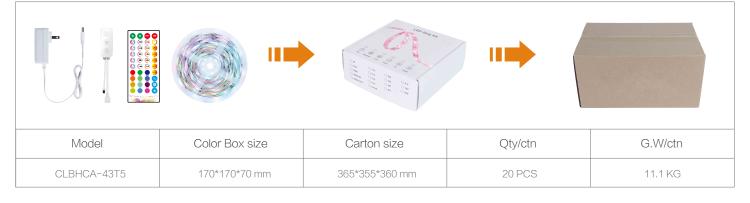

|
|                       |                    | Dimension  | L232*W35*H16mm              | Dimension    | W10*L5000 mm          |
|                       |                    |            |                             |              |                       |
|                       |                    |            |                             |              |                       |

# Parameters & Functions of remote control



#### 40 keys IR Bluetooth digital music remote control

#### Parameters of remote control

- Input Voltage: 3V, button cell Control distance: 5-8m Dimension: 124\*55\*7.5 mm Color of remote control: black/white
- Remarks: Please refer to user's manual for more operation details.

Email: Sales@bangled.com



### **APP** Features



# Package information



### Product connection diagram

1. Download the APP - Lotus Lantern, compatible with both Android and IOS system.

2. When connecting the LED strips to controller, please note that marks of "arrow" on the strip should be corresponding to the marks of "arrow" on the controller.

3. Please operate the APP and controller according to the user manual.



Applications: Smart home lighting, Smart office, Hotel decorative lighting, Saloon and KTV ambient lighting, Landscape lighting and Advertising etc.