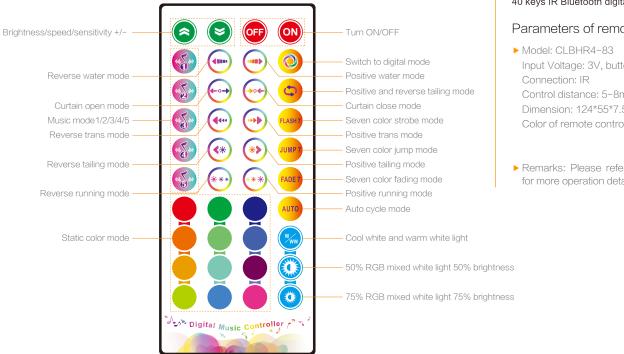

# Parameters & Functions of remote control

#### 40 keys IR Bluetooth digital music remote control

#### Parameters of remote control

- Input Voltage: 3V, button cell Control distance: 5-8m Dimension: 124\*55\*7.5 mm Color of remote control: black/white
- Remarks: Please refer to user's manual for more operation details.