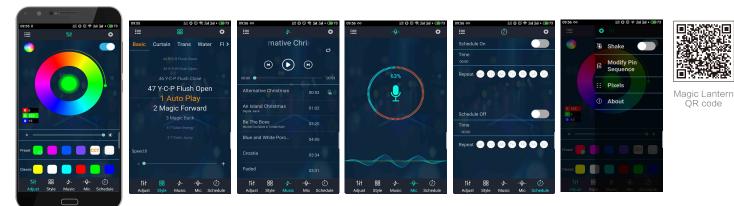

**Product Function** 

Bluetooth connection, automatically connection and pairing after turn on bluetooth and the APP. Compatible with both Andorid and IOS system.

APP have embedded 213 lighting modes, and could set the control pixel

languages supported, include Chinese, English, Japane

and realize segment control according to IC quantity of led strip.Various

Controller embedded a high sensitivity microphone, the strip light colors could sync change with the rhythm of music, and the sensitivity adjustable.

### **APP** Features